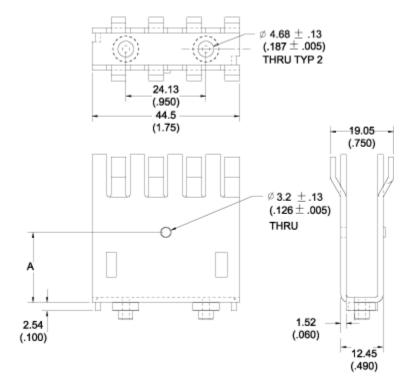

# Mechanical Outline Drawing

| Thermal    | 6.2 |
|------------|-----|
| Resistance | 6.3 |

Thermal resistance value is

### **Product Information**

| 12 Digit Part # | Description                                  | Finish           | Board Mounting                        |
|-----------------|----------------------------------------------|------------------|---------------------------------------|
| 530402b00100    | For vertical mounting with solderable mounts | Black<br>Anodize | <u>View Hole</u><br><u>Dimensions</u> |