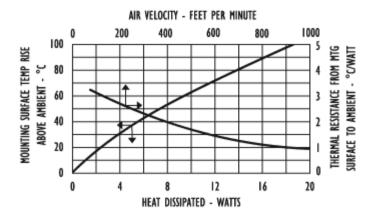

## For use with TO-220 packages

530402b00100 VIS#001691



# Mechanical Outline Drawing



| Thermal    | 6.2 |
|------------|-----|
| Resistance | 6.3 |

Thermal resistance value is

#### Thermal Curves

based on a 75°C rise in natural convection



### **Product Information**

| 12 Digit Part # | Description                                  | Finish           | Board Mounting                        |
|-----------------|----------------------------------------------|------------------|---------------------------------------|
| 530402b00100    | For vertical mounting with solderable mounts | Black<br>Anodize | <u>View Hole</u><br><u>Dimensions</u> |

#### Not Exactly what you need?

We offer several options for those applications which require a more unique solution. For slight modifications of this part or other attachment options, finishes, and interface materials, contact your <u>local representative</u>. Challenge us with your thermal requirements - we can design custom solutions.

For technical help with our Standard Products, p