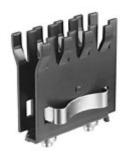

## For use with TO-220 packages

530402b00100 VIS#001691

### **Product Information**

| 12 Digit Part # | Description                                  | Finish           | Board Mounting                        |
|-----------------|----------------------------------------------|------------------|---------------------------------------|
| 530402b00100    | For vertical mounting with solderable mounts | Black<br>Anodize | <u>View Hole</u><br><u>Dimensions</u> |